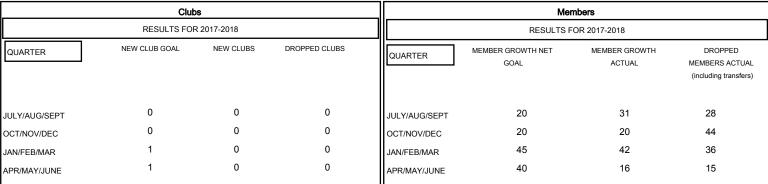

## MONTHLY MEMBERSHIP PROGRESS REPORT

### District 20 R2

Results as of: 04/30/2018

# GMT: MAHESH CHITNIS LOCATION NEW YORK GMT CA



## GOALS AND ACTUAL NEW CLUBS CUMULATIVE



### GOALS AND ACTUAL MEMBERS CUMULATIVE



| DROPPED CLUBS: 0  DROPPED MEMBERS |                 | 20 CLUBS OF 48 ADDED 1 OR MORE<br>NEW MEMBERS | GENDER DISTRIBUTION  MALE 565 (53.55%)  FEMALE 490 (46.45%)  Women Percentage Fiscal Year Goal: 45% |     |
|-----------------------------------|-----------------|-----------------------------------------------|-----------------------------------------------------------------------------------------------------|-----|
| DECEASED                          | 6               | CLICK HERE FOR CUMULATIVE MEMBERSHIP DATA     | TOTAL FAMILY UNIT MEMBERS                                                                           | 162 |
| CLUB CANCELLED OTHER TOTAL        | 0<br>117<br>123 |