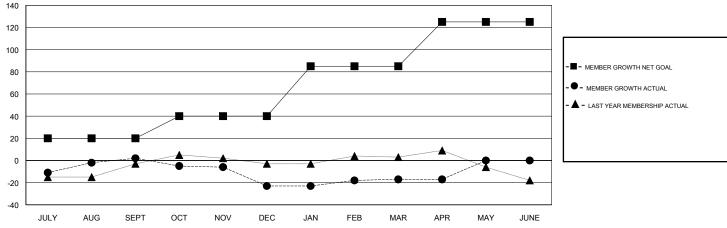

### GOALS AND ACTUAL MEMBERS CUMULATIVE

| DROPPED CLUBS: 0  DROPPED MEMBERS |                 | 20 CLUBS OF 48 ADDED 1 OR MORE<br>NEW MEMBERS | GENDER DISTRIBUTION  MALE 565 (53.55%)  FEMALE 490 (46.45%)  Women Percentage Fiscal Year Goal: 45% |     |
|-----------------------------------|-----------------|-----------------------------------------------|-----------------------------------------------------------------------------------------------------|-----|
| DECEASED                          | 6               | CLICK HERE FOR CUMULATIVE MEMBERSHIP DATA     | TOTAL FAMILY UNIT MEMBERS                                                                           | 162 |
| CLUB CANCELLED OTHER TOTAL        | 0<br>117<br>123 |                                               | FAMILY MEMBERS PAYING HALF DUES                                                                     | 87  |